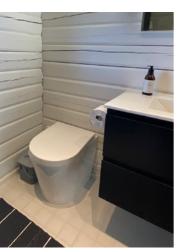

# GREEN TOILET LUX – MODERN, RELIABLE AND ECOLOGICAL

Green Toilet Lux is a composting dry toilet designed and manufactured in Finland. It can fulfill all the requirements for a pleasant, easy-to-service indoor dry toilet at home or holiday home. Green Toilet Lux is assembled on two levels: the porcelain pedestal to the bathroom and the composting unit below floor to a cellar or outside. The service of Green Toilet Lux is based on the use of a spare container. When the active Green Toilet becomes full, it is replaced with the spare container. The full Green Toilet can decompose to ready mulch until it is time for the service again. Thus, there is no need to handle or shovel raw toilet waste.

No visibility

to the waste

Modern

& stylish

Everybody

knows how to use **USE AND MAINTENANCE** 

Green Toilet Lux is used just like a water closet, only there is no flushing. Bidet shower can be used, if it is available.

Green Toilet Lux can be taken into use in sites where there no water or electricity. However, if electricity is available, it is recommended to ensure the ventilation with an electrical duct fan.

The service intervals are long – normally several months. The change of a new container is easy, thanks to sturdy wheels. The capacity of the system can be scaled up endlessly with spare containers.