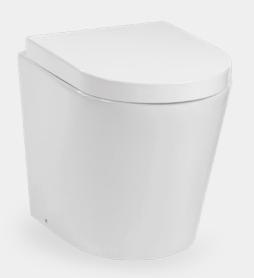

# GREEN TOILET LUX – MODERN, RELIABLE AND ECOLOGICAL

Green Toilet Lux is a composting dry toilet designed and manufactured in Finland. It can fulfill all the requirements for a pleasant, easy-to-service indoor dry toilet at home or holiday home. Green Toilet Lux is assembled on two levels: the porcelain pedestal to the bathroom and the composting unit below floor to a cellar or outside. The service of Green Toilet Lux is based on the use of a spare container. When the active Green Toilet becomes full, it is replaced with the spare container. The full Green Toilet can decompose to ready mulch until it is time for the service again. Thus, there is no need to handle or shovel raw toilet waste.

No visibility

to the waste

Modern

& stylish

Everybody

knows how to use **USE AND MAINTENANCE** 

Green Toilet Lux is used just like a water closet, only there is no flushing. Bidet shower can be used, if it is available.