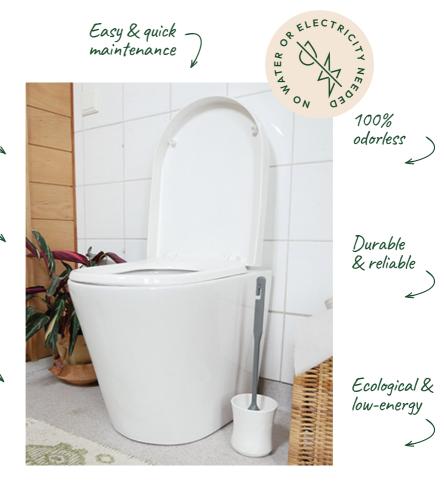

No visibility

to the waste

Modern

& stylish

Everybody

knows how to use **USE AND MAINTENANCE** 

Green Toilet Lux is used just like a water closet, only there is no flushing. Bidet shower can be used, if it is available.

Green Toilet Lux can be taken into use in sites where there no water or electricity. However, if electricity is available, it is recommended to ensure the ventilation with an electrical duct fan.

The service intervals are long – normally several months. The change of a new container is easy, thanks to sturdy wheels. The capacity of the system can be scaled up endlessly with spare containers.

Using dry toilet saves clean water and returns nutrients to the soil naturally!