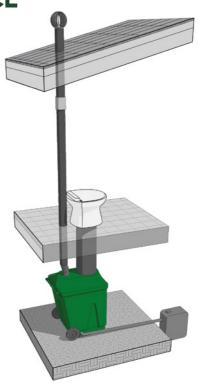

# GREEN TOILET LUX – MODERN, RELIABLE AND ECOLOGICAL

Green Toilet Lux is a composting dry toilet designed and manufactured in Finland. It can fulfill all the requirements for a pleasant, easy-to-service indoor dry toilet at home or holiday home. Green Toilet Lux is assembled on two levels: the porcelain pedestal to the bathroom and the composting unit below floor to a cellar or outside. The service of Green Toilet Lux is based on the use of a spare container. When the active Green Toilet becomes full, it is replaced with the spare container. The full Green Toilet can decompose to ready mulch until it is time for the service again. Thus, there is no need to handle or shovel raw toilet waste.

Green Toilet Lux can be taken into use in sites where there no water or electricity. However, if electricity is available, it is recommended to ensure the ventilation with an electrical duct fan.

The service intervals are long – normally several months. The change of a new container is easy, thanks to sturdy wheels. The capacity of the system can be scaled up endlessly with spare containers.

## **OPTIONS**

There are other models of Green Toilet for outhouses and installations directly onto the floor.