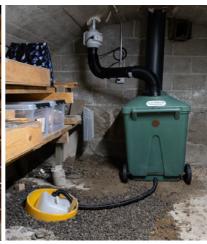

# GREEN TOILET LUX – MODERN, RELIABLE AND ECOLOGICAL

Green Toilet Lux is a composting dry toilet designed and manufactured in Finland. It can fulfill all the requirements for a pleasant, easy-to-service indoor dry toilet at home or holiday home. Green Toilet Lux is assembled on two levels: the porcelain pedestal to the bathroom and the composting unit below floor to a cellar or outside. The service of Green Toilet Lux is based on the use of a spare container. When the active Green Toilet becomes full, it is replaced with the spare container. The full Green Toilet can decompose to ready mulch until it is time for the service again. Thus, there is no need to handle or shovel raw toilet waste.

Green Toilet Lux can be taken into use in sites where there no water or electricity. However, if electricity is available, it is recommended to ensure the ventilation with an electrical duct fan.

The service intervals are long – normally several months. The change of a new container is easy, thanks to sturdy wheels. The capacity of the system can be scaled up endlessly with spare containers.

### GREEN TOILET COMPOSTING UNIT

- · 120 I
- · 3301