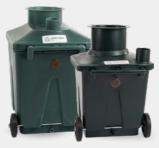

ern

& stylish

Everybody

knows how to use **USE AND MAINTENANCE** 

Green Toilet Lux is used just like a water closet, only there is no flushing. Bidet shower can be used, if it is available.

Green Toilet Lux can be taken into use in sites where there no water or electricity. However, if electricity is available, it is recommended to ensure the ventilation with an electrical duct fan.

The service intervals are long – normally several months. The change of a new container is easy, thanks to sturdy wheels. The capacity of the system can be scaled up endlessly with spare containers.









Using dry toilet saves clean water and returns nutrients to the soil naturally!

## **OPTIONS**



There are other models of Green Toilet for outhouses and installations directly onto the floor.









#### PORCELAIN PEDESTAL

- with urine separation
- non-separating

#### FAN

- · electrical duct fan
- wind fan

### GREEN TOILET COMPOSTING UNIT

- · 120 I
- · 3301

## HANDLING OF EXCESS LIQUID

- canister
- GeoTrap Dry Toilet filter



**GREEN TOILET**