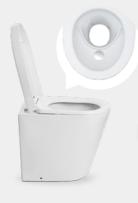

Modern

& stylish

Everybody

knows how to use **USE AND MAINTENANCE** 

Green Toilet Lux is used just like a water closet, only there is no flushing. Bidet shower can be used, if it is available.

Green Toilet Lux can be taken into use in sites where there no water or electricity. However, if electricity is available, it is recommended to ensure the ventilation with an electrical duct fan.

The service intervals are long – normally several months. The change of a new container is easy, thanks to sturdy wheels. The capacity of the system can be scaled up endlessly with spare containers.









Using dry toilet saves clean water and returns nutrients to the soil naturally!

## **OPTIONS**



There are other models of Green Toilet for outhouses and installations directly onto the floor.









#### PORCELAIN PEDESTAL

- with urine separation
- non-separating

#### FAN

- · electrical duct fan
- wind fan

### GREEN TOILET COMPOSTING UNIT

- · 120 I
- · 3301

## HANDLING OF EXCESS LIQUID

- canister
- GeoTrap Dry Toilet filter



**GREEN TOILET**