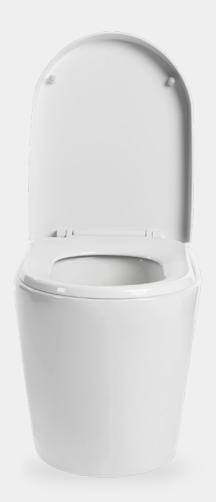

No visibility

to the waste

Modern

& stylish

Everybody

knows how to use **USE AND MAINTENANCE** 

Green Toilet Lux is used just like a water closet, only there is no flushing. Bidet shower can be used, if it is available.

Green Toilet Lux can be taken into use in sites where there no water or electricity. However, if electricity is available, it is recommended to ensure the ventilation with an electrical duct fan.

The service intervals are long – normally several months. The change of a new container is easy, thanks to sturdy wheels. The capacity of the system can be scaled up endlessly with spare containers.