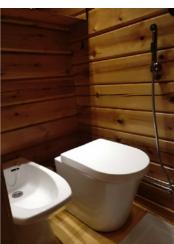

# GREEN TOILET LUX – MODERN, RELIABLE AND ECOLOGICAL

Green Toilet Lux is a composting dry toilet designed and manufactured in Finland. It can fulfill all the requirements for a pleasant, easy-to-service indoor dry toilet at home or holiday home. Green Toilet Lux is assembled on two levels: the porcelain pedestal to the bathroom and the composting unit below floor to a cellar or outside. The service of Green Toilet Lux is based on the use of a spare container. When the active Green Toilet becomes full, it is replaced with the spare container. The full Green Toilet can decompose to ready mulch until it is time for the service again. Thus, there is no need to handle or shovel raw toilet waste.

No visibility

to the waste

Modern

& stylish

Everybody

knows how to use **USE AND MAINTENANCE** 

Green Toilet Lux is used just like a water closet, only there is no flushing. Bidet shower can be used, if it is available.